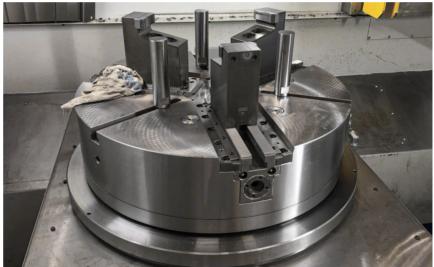

## **CHUCK REPAIRS**

Damaged or defective clamping devices can be sent to us for repair.

Also clamping devices, which should be overhauled, can be sent to us gladly.

These will be reviewed, and a cost estimate prepared. Improvements or innovations to the model are included in the repair.